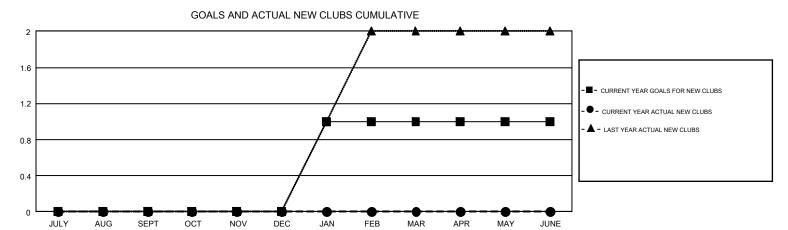

## GMT MONTHLY MEMBERSHIP PROGRESS REPORT

Results as of: 10/31/2019

GMT Constitutional Area 3, Group I

GMT: OPEN

REPORT DOES NOT INCLUDE CLUBS IN UNDISTRICTED AREAS.

| Clubs         |               |              |               | Members               |                           |                         |                                              |  |
|---------------|---------------|--------------|---------------|-----------------------|---------------------------|-------------------------|----------------------------------------------|--|
|               | RESULTS FO    | PR 2019-2020 |               | RESULTS FOR 2019-2020 |                           |                         |                                              |  |
| QUARTER       | NEW CLUB GOAL | NEW CLUBS    | DROPPED CLUBS | QUARTER               | MEMBER GROWTH NET<br>GOAL | MEMBER GROWTH<br>ACTUAL | DROPPED MEMBERS ACTUAL (including transfers) |  |
| JULY/AUG/SEPT | 0             | 0            | 0             | JULY/AUG/SEPT         | 5                         | 5                       | 11                                           |  |
| OCT/NOV/DEC   | 0             | 0            | 0             | OCT/NOV/DEC           | 25                        | 2                       | 2                                            |  |
| JAN/FEB/MAR   | 1             | 0            | 0             | JAN/FEB/MAR           | 25                        | 0                       | 0                                            |  |
| APR/MAY/JUNE  | 0             | 0            | 0             | APR/MAY/JUNE          | 18                        | 0                       | 0                                            |  |