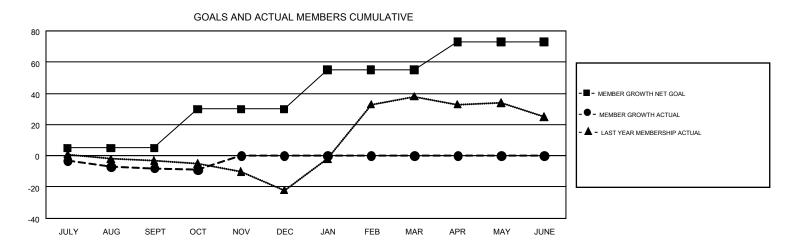

## GMT MONTHLY MEMBERSHIP PROGRESS REPORT

Results as of: 10/31/2019

GMT Constitutional Area 3, Group I

GMT: OPEN

REPORT DOES NOT INCLUDE CLUBS IN UNDISTRICTED AREAS.

| Clubs         |               |              |               | Members               |                           |                         |                                              |  |
|---------------|---------------|--------------|---------------|-----------------------|---------------------------|-------------------------|----------------------------------------------|--|
|               | RESULTS FO    | PR 2019-2020 |               | RESULTS FOR 2019-2020 |                           |                         |                                              |  |
| QUARTER       | NEW CLUB GOAL | NEW CLUBS    | DROPPED CLUBS | QUARTER               | MEMBER GROWTH NET<br>GOAL | MEMBER GROWTH<br>ACTUAL | DROPPED MEMBERS ACTUAL (including transfers) |  |
| JULY/AUG/SEPT | 0             | 0            | 0             | JULY/AUG/SEPT         | 5                         | 5                       | 11                                           |  |
| OCT/NOV/DEC   | 0             | 0            | 0             | OCT/NOV/DEC           | 25                        | 2                       | 2                                            |  |
| JAN/FEB/MAR   | 1             | 0            | 0             | JAN/FEB/MAR           | 25                        | 0                       | 0                                            |  |
| APR/MAY/JUNE  | 0             | 0            | 0             | APR/MAY/JUNE          | 18                        | 0                       | 0                                            |  |